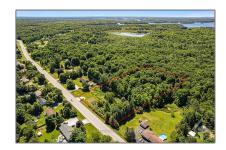

# Vacant Land

- 2561 RIDEAU FERRY Rd, Drummond/North Elmsley, Ontario K7H 0G5  $\,$ 

### Address

| Country:       | CA                        |  |
|----------------|---------------------------|--|
| Province:      | Ontario                   |  |
| City:          | Drummond/North<br>Elmsley |  |
| Postal Code:   | К7H 0G5                   |  |
| Street:        | RIDEAU FERRY              |  |
| Street Number: | 2561                      |  |
| Street Suffix: | Rd                        |  |
| Floor Number:  | 0                         |  |
| Longitude:     | W77° 47' 36.7''           |  |
| Latitude:      | N44° 52' 25.4"            |  |