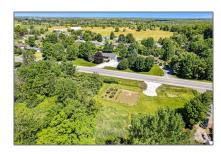

# Vacant Land

- 2561 RIDEAU FERRY Rd, Drummond/North Elmsley, Ontario K7H 0G5  $\,$ 

### Address

| Country:       | CA                        |  |
|----------------|---------------------------|--|
| Province:      | Ontario                   |  |
| City:          | Drummond/North<br>Elmsley |  |
| Postal Code:   | К7H 0G5                   |  |
| Street:        | RIDEAU FERRY              |  |
| Street Number: | 2561                      |  |
| Street Suffix: | Rd                        |  |
| Floor Number:  | 0                         |  |
| Longitude:     | W77° 47' 36.7''           |  |
| Latitude:      | N44° 52' 25.4"            |  |