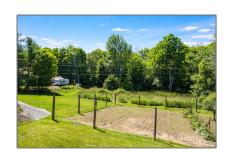

# Vacant Land

- 2561 RIDEAU FERRY Rd, Drummond/North Elmsley, Ontario K7H 0G5  $\,$ 

### Address

| Country:       | CA                        |  |
|----------------|---------------------------|--|
| Province:      | Ontario                   |  |
| City:          | Drummond/North<br>Elmsley |  |
| Postal Code:   | К7H 0G5                   |  |
| Street:        | RIDEAU FERRY              |  |
| Street Number: | 2561                      |  |
| Street Suffix: | Rd                        |  |
| Floor Number:  | 0                         |  |
| Longitude:     | W77° 47' 36.7''           |  |
| Latitude:      | N44° 52' 25.4"            |  |