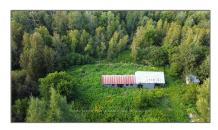

# Vacant Land

- NA PATTEE Rd, Champlain, Ontario K6A 0E8

### **Basic Details**

| Property Type: | <b>Vacant Land</b> |  |
|----------------|--------------------|--|
| Listing Type:  | For Sale           |  |
| Listing ID:    | X9516709           |  |
| Price:         | \$299,999          |  |
| Year Built:    | 0                  |  |
| Lot Area:      | 0 Sqft             |  |