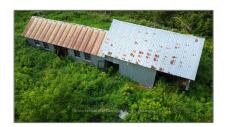

# Vacant Land

- NA PATTEE Rd, Champlain, Ontario K6A 0E8

### **Basic Details**

| Property Type: | <b>Vacant Land</b> |  |
|----------------|--------------------|--|
| Listing Type:  | For Sale           |  |
| Listing ID:    | X9516709           |  |
| Price:         | \$299,999          |  |
| Year Built:    | 0                  |  |
| Lot Area:      | 0 Sqft             |  |