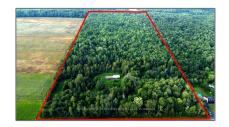

# Vacant Land

- NA PATTEE Rd, Champlain, Ontario K6A 0E8

### **Basic Details**

| Property Type: | <b>Vacant Land</b> |  |
|----------------|--------------------|--|
| Listing Type:  | For Sale           |  |
| Listing ID:    | X9516709           |  |
| Price:         | \$299,999          |  |
| Year Built:    | 0                  |  |
| Lot Area:      | 0 Sqft             |  |

### Address

| Country:       | CA             |  |
|----------------|----------------|--|
| Province:      | Ontario        |  |
| City:          | Champlain      |  |
| Postal Code:   | K6A 0E8        |  |
| Street:        | PATTEE         |  |
| Street Number: | NA             |  |
| Street Suffix: | Rd             |  |
| Floor Number:  | 0              |  |
| Longitude:     | W75° 23' 36.8" |  |
| Latitude:      | N45° 35' 6.2"  |  |