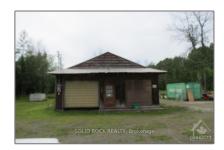

# Vacant Land

- 2102 COUNTY 44 Rd, Edwardsburgh/Cardinal, Ontario K0E 1X0

### Basic Details

| Property Type: | <b>Vacant Land</b> |  |
|----------------|--------------------|--|
| Listing Type:  | For Sale           |  |
| Listing ID:    | X9516915           |  |
| Price:         | \$349,900          |  |
| Year Built:    | 0                  |  |
| Lot Area:      | 0 Sqft             |  |
|                |                    |  |