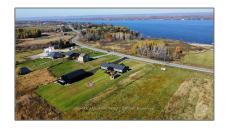

# Vacant Land

- 3320 FRONT Rd, East Hawkesbury, Ontario K6A 2R2  $\,$ 

## Address

| Country:       | CA              |  |
|----------------|-----------------|--|
| Province:      | Ontario         |  |
| City:          | East Hawkesbury |  |
| Postal Code:   | K6A 2R2         |  |
| Street:        | FRONT           |  |
| Street Number: | 3320            |  |
| Street Suffix: | Rd              |  |
| Floor Number:  | 0               |  |
| Longitude:     | W75° 27' 32.8'' |  |
| Latitude:      | N45° 35' 8.6"   |  |