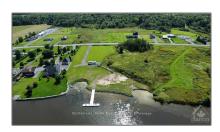

# Vacant Land

- 3320 FRONT Rd, East Hawkesbury, Ontario K6A 2R2  $\,$ 

## Address

| Country:       | CA              |  |
|----------------|-----------------|--|
| Province:      | Ontario         |  |
| City:          | East Hawkesbury |  |
| Postal Code:   | K6A 2R2         |  |
| Street:        | FRONT           |  |
| Street Number: | 3320            |  |
| Street Suffix: | Rd              |  |
| Floor Number:  | 0               |  |
| Longitude:     | W75° 27' 32.8'' |  |
| Latitude:      | N45° 35' 8.6"   |  |