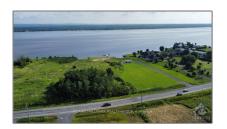

# Vacant Land

- 3320 FRONT Rd, East Hawkesbury, Ontario K6A 2R2  $\,$ 

## Address

| Country:       | CA              |  |
|----------------|-----------------|--|
| Province:      | Ontario         |  |
| City:          | East Hawkesbury |  |
| Postal Code:   | K6A 2R2         |  |
| Street:        | FRONT           |  |
| Street Number: | 3320            |  |
| Street Suffix: | Rd              |  |
| Floor Number:  | 0               |  |
| Longitude:     | W75° 27' 32.8'' |  |
| Latitude:      | N45° 35' 8.6"   |  |