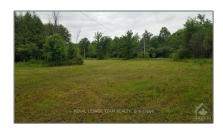

# Vacant Land

- 1661 8TH LINE Rd, Greely - Metcalfe - Osgoode - Vernon and Area, Ontario K0A 2P0

#### **Basic Details**

| Property Type: | <b>Vacant Land</b> |  |
|----------------|--------------------|--|
| Listing Type:  | For Sale           |  |
| Listing ID:    | X9517850           |  |
| Price:         | \$389,000          |  |
| Year Built:    | 0                  |  |
| Lot Area:      | 0 Sqft             |  |

## Address

| Country:       | CA                                                  |  |
|----------------|-----------------------------------------------------|--|
| Province:      | Ontario                                             |  |
| City:          | Greely - Metcalfe -<br>Osgoode - Vernon<br>and Area |  |
| Postal Code:   | K0A 2P0                                             |  |
| Street:        | 8TH LINE                                            |  |
| Street Number: | 1661                                                |  |
| Street Suffix: | Rd                                                  |  |
| Floor Number:  | 0                                                   |  |
| Longitude:     | E0° 0' 0''                                          |  |
| Latitude:      | N0° 0' 0''                                          |  |