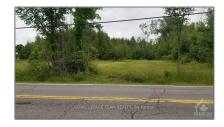

# Vacant Land

- 1661 8TH LINE Rd, Greely - Metcalfe - Osgoode - Vernon and Area, Ontario K0A 2P0

#### **Basic Details**

| Property Type: | <b>Vacant Land</b> |  |
|----------------|--------------------|--|
| Listing Type:  | For Sale           |  |
| Listing ID:    | X9517850           |  |
| Price:         | \$389,000          |  |
| Year Built:    | 0                  |  |
| Lot Area:      | 0 Sqft             |  |

## Address

| Country:       | CA                                                  |  |
|----------------|-----------------------------------------------------|--|
| Province:      | Ontario                                             |  |
| City:          | Greely - Metcalfe -<br>Osgoode - Vernon<br>and Area |  |
| Postal Code:   | K0A 2P0                                             |  |
| Street:        | 8TH LINE                                            |  |
| Street Number: | 1661                                                |  |
| Street Suffix: | Rd                                                  |  |
| Floor Number:  | 0                                                   |  |
| Longitude:     | E0° 0' 0''                                          |  |
| Latitude:      | N0° 0' 0''                                          |  |