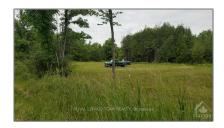

# Vacant Land

- 1661 8TH LINE Rd, Greely - Metcalfe - Osgoode - Vernon and Area, Ontario K0A 2P0

#### **Basic Details**

| Property Type: | <b>Vacant Land</b> |  |
|----------------|--------------------|--|
| Listing Type:  | For Sale           |  |
| Listing ID:    | X9517850           |  |
| Price:         | \$389,000          |  |
| Year Built:    | 0                  |  |
| Lot Area:      | 0 Sqft             |  |

## Address

| Country:       | CA                                                  |  |
|----------------|-----------------------------------------------------|--|
| Province:      | Ontario                                             |  |
| City:          | Greely - Metcalfe -<br>Osgoode - Vernon<br>and Area |  |
| Postal Code:   | K0A 2P0                                             |  |
| Street:        | 8TH LINE                                            |  |
| Street Number: | 1661                                                |  |
| Street Suffix: | Rd                                                  |  |
| Floor Number:  | 0                                                   |  |
| Longitude:     | E0° 0' 0''                                          |  |
| Latitude:      | N0° 0' 0''                                          |  |