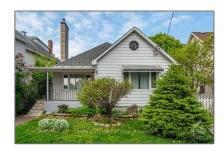

# Vacant Land

- 522 CAMBRIDGE St, Dows Lake - Civic Hospital and Area, Ontario K1S 4J3

#### Basic Details

| Property Type: | <b>Vacant Land</b> |  |
|----------------|--------------------|--|
| Listing Type:  | For Sale           |  |
| Listing ID:    | X9518229           |  |
| Price:         | \$1,199,900        |  |
| Year Built:    | 0                  |  |
| Lot Area:      | 0 Sqft             |  |

### Address

| Country:       | CA                                     |  |
|----------------|----------------------------------------|--|
| Province:      | Ontario                                |  |
| City:          | Dows Lake - Civic<br>Hospital and Area |  |
| Postal Code:   | K1S 4J3                                |  |
| Street:        | CAMBRIDGE                              |  |
| Street Number: | 522                                    |  |
| Street Suffix: | St                                     |  |
| Floor Number:  | 0                                      |  |
| Longitude:     | E0° 0' 0''                             |  |
| Latitude:      | N0° 0' 0''                             |  |