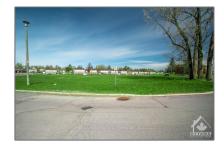

# Vacant Land

- Lot 114 PORTELANCE Ave, Hawkesbury, Ontario K6A 2Z2  $\,$ 









#### **Basic Details**

| Property Type: | <b>Vacant Land</b> |  |
|----------------|--------------------|--|
| Listing Type:  | For Sale           |  |
| Listing ID:    | X9518511           |  |
| Price:         | \$149,900          |  |
| Year Built:    | 0                  |  |
| Lot Area:      | 0 Sqft             |  |

#### Address

| Country:       | CA             |
|----------------|----------------|
| Province:      | Ontario        |
| City:          | Hawkesbury     |
| Postal Code:   | K6A 2Z2        |
| Street:        | PORTELANCE     |
| Street Number: | Lot 114        |
| Street Suffix: | Ave            |
| Floor Number:  | 0              |
| Longitude:     | W75° 23' 8.2'' |
| Latitude:      | N45° 36' 6.3"  |

### Features

√ Swimming Pool: None

## Agent Info



Par