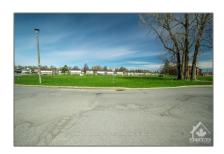

# Vacant Land

- Lot 114 PORTELANCE Ave, Hawkesbury, Ontario K6A 2Z2  $\,$ 









#### **Basic Details**

| Property Type: | <b>Vacant Land</b> |  |
|----------------|--------------------|--|
| Listing Type:  | For Sale           |  |
| Listing ID:    | X9518511           |  |
| Price:         | \$149,900          |  |
| Year Built:    | 0                  |  |
| Lot Area:      | 0 Sqft             |  |

#### Address

| Country:       | CA             |
|----------------|----------------|
| Province:      | Ontario        |
| City:          | Hawkesbury     |
| Postal Code:   | K6A 2Z2        |
| Street:        | PORTELANCE     |
| Street Number: | Lot 114        |
| Street Suffix: | Ave            |
| Floor Number:  | 0              |
| Longitude:     | W75° 23' 8.2'' |
| Latitude:      | N45° 36' 6.3"  |

### Features

√ Swimming Pool: None

## Agent Info



Parve