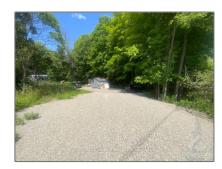

# Vacant Land

- 1680 RIDEAU FERRY Rd, Drummond/North Elmsley, Ontario K7H 3C7

#### **Basic Details**

| Property Type: | <b>Vacant Land</b> |  |
|----------------|--------------------|--|
| Listing Type:  | For Sale           |  |
| Listing ID:    | X9518883           |  |
| Price:         | <b>\$165,900</b>   |  |
| Year Built:    | 0                  |  |
| Lot Area:      | 0 Sqft             |  |

### Address

| Country:       | CA                        |  |
|----------------|---------------------------|--|
| Province:      | Ontario                   |  |
| City:          | Drummond/North<br>Elmsley |  |
| Postal Code:   | К7Н 3С7                   |  |
| Street:        | RIDEAU FERRY              |  |
| Street Number: | 1680                      |  |
| Street Suffix: | Rd                        |  |
| Floor Number:  | 0                         |  |
| Longitude:     | W77° 49' 14.8"            |  |
| Latitude:      | N44° 51' 24.7"            |  |