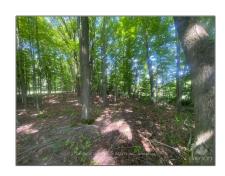

# Vacant Land

- 1680 RIDEAU FERRY Rd, Drummond/North Elmsley, Ontario K7H 3C7

#### **Basic Details**

| Property Type: | <b>Vacant Land</b> |  |
|----------------|--------------------|--|
| Listing Type:  | For Sale           |  |
| Listing ID:    | X9518883           |  |
| Price:         | <b>\$165,900</b>   |  |
| Year Built:    | 0                  |  |
| Lot Area:      | 0 Sqft             |  |

### Address

| Country:       | CA                        |  |
|----------------|---------------------------|--|
| Province:      | Ontario                   |  |
| City:          | Drummond/North<br>Elmsley |  |
| Postal Code:   | К7Н 3С7                   |  |
| Street:        | RIDEAU FERRY              |  |
| Street Number: | 1680                      |  |
| Street Suffix: | Rd                        |  |
| Floor Number:  | 0                         |  |
| Longitude:     | W77° 49' 14.8"            |  |
| Latitude:      | N44° 51' 24.7"            |  |