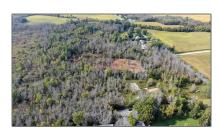

# Vacant Land

- 00 BURCHELL Rd, Edwardsburgh/Cardinal, Ontario K0E 1T1

## Address

| Country:       | CA                        |  |
|----------------|---------------------------|--|
| Province:      | Ontario                   |  |
| City:          | Edwardsburgh/Card<br>inal |  |
| Postal Code:   | K0E 1T1                   |  |
| Street:        | BURCHELL                  |  |
| Street Number: | 00                        |  |
| Street Suffix: | Rd                        |  |
| Floor Number:  | 0                         |  |
| Longitude:     | W76° 31' 29''             |  |
| Latitude:      | N44° 44' 22.6''           |  |