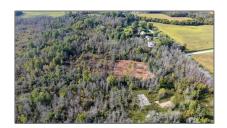

# Vacant Land

- 00 BURCHELL Rd, Edwardsburgh/Cardinal, Ontario K0E 1T1

## Address

| Country:       | CA                        |  |
|----------------|---------------------------|--|
| Province:      | Ontario                   |  |
| City:          | Edwardsburgh/Card<br>inal |  |
| Postal Code:   | K0E 1T1                   |  |
| Street:        | BURCHELL                  |  |
| Street Number: | 00                        |  |
| Street Suffix: | Rd                        |  |
| Floor Number:  | 0                         |  |
| Longitude:     | W76° 31' 29''             |  |
| Latitude:      | N44° 44' 22.6''           |  |