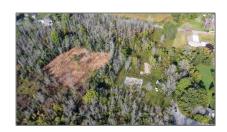

# Vacant Land

- 00 BURCHELL Rd, Edwardsburgh/Cardinal, Ontario K0E 1T1

## Address

| Country:       | CA                        |  |
|----------------|---------------------------|--|
| Province:      | Ontario                   |  |
| City:          | Edwardsburgh/Card<br>inal |  |
| Postal Code:   | K0E 1T1                   |  |
| Street:        | BURCHELL                  |  |
| Street Number: | 00                        |  |
| Street Suffix: | Rd                        |  |
| Floor Number:  | 0                         |  |
| Longitude:     | W76° 31' 29''             |  |
| Latitude:      | N44° 44' 22.6''           |  |