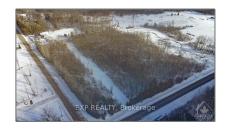

# Vacant Land

- 0 GLEN SMAIL Rd, Edwardsburgh/Cardinal, Ontario K0E 1X0

### Address

| Country:       | CA                        |  |
|----------------|---------------------------|--|
| Province:      | Ontario                   |  |
| City:          | Edwardsburgh/Card<br>inal |  |
| Postal Code:   | K0E 1X0                   |  |
| Street:        | GLEN SMAIL                |  |
| Street Number: | 0                         |  |
| Street Suffix: | Rd                        |  |
| Floor Number:  | 0                         |  |
| Longitude:     | W76° 27' 36.7''           |  |
| Latitude:      | N44° 46' 42.5''           |  |