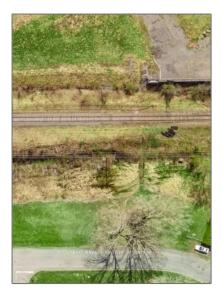

## Vacant Land

- Lot 87 PORTELANCE Ave, Hawkesbury, Ontario K6A 2Z3

## Basic **Details**

| Property Type: | Vacant Land |  |
|----------------|-------------|--|
| Listing Type:  | For Sale    |  |
| Listing ID:    | X9523558    |  |
| Price:         | \$69,000    |  |
| Year Built:    | 0           |  |
| Lot Area:      | 0 Sqft      |  |

| Address |
|---------|
|         |

| CA             |                                                                                        |
|----------------|----------------------------------------------------------------------------------------|
| Ontario        |                                                                                        |
| Hawkesbury     |                                                                                        |
| K6A 2Z3        |                                                                                        |
| PORTELANCE     |                                                                                        |
| Lot 87         |                                                                                        |
| Ave            |                                                                                        |
| 0              |                                                                                        |
| W75° 23' 8.2'' |                                                                                        |
| N45° 36' 6.3'' |                                                                                        |
|                | Ontario<br>Hawkesbury<br>K6A 2Z3<br>PORTELANCE<br>Lot 87<br>Ave<br>0<br>W75° 23' 8.2'' |