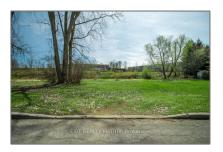

## Vacant Land

- Lot 87 PORTELANCE Ave, Hawkesbury, Ontario K6A 2Z3

## Basic **Details**

| Property Type: | Vacant Land |  |
|----------------|-------------|--|
| Listing Type:  | For Sale    |  |
| Listing ID:    | X9523558    |  |
| Price:         | \$69,000    |  |
| Year Built:    | 0           |  |
| Lot Area:      | 0 Sqft      |  |

| Address |
|---------|
|         |

| CA             |                                                                                        |
|----------------|----------------------------------------------------------------------------------------|
| Ontario        |                                                                                        |
| Hawkesbury     |                                                                                        |
| K6A 2Z3        |                                                                                        |
| PORTELANCE     |                                                                                        |
| Lot 87         |                                                                                        |
| Ave            |                                                                                        |
| 0              |                                                                                        |
| W75° 23' 8.2'' |                                                                                        |
| N45° 36' 6.3'' |                                                                                        |
|                | Ontario<br>Hawkesbury<br>K6A 2Z3<br>PORTELANCE<br>Lot 87<br>Ave<br>0<br>W75° 23' 8.2'' |