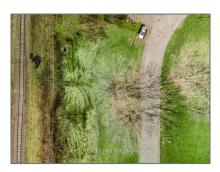

## Vacant Land

- Lot 87 PORTELANCE Ave, Hawkesbury, Ontario K6A 2Z3

## Basic **Details**

| Property Type: | Vacant Land |  |
|----------------|-------------|--|
| Listing Type:  | For Sale    |  |
| Listing ID:    | X9523558    |  |
| Price:         | \$69,000    |  |
| Year Built:    | 0           |  |
| Lot Area:      | 0 Sqft      |  |

| Address |
|---------|
|         |

| CA             |                                                                                        |
|----------------|----------------------------------------------------------------------------------------|
| Ontario        |                                                                                        |
| Hawkesbury     |                                                                                        |
| K6A 2Z3        |                                                                                        |
| PORTELANCE     |                                                                                        |
| Lot 87         |                                                                                        |
| Ave            |                                                                                        |
| 0              |                                                                                        |
| W75° 23' 8.2'' |                                                                                        |
| N45° 36' 6.3'' |                                                                                        |
|                | Ontario<br>Hawkesbury<br>K6A 2Z3<br>PORTELANCE<br>Lot 87<br>Ave<br>0<br>W75° 23' 8.2'' |