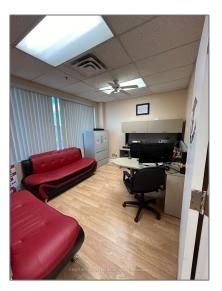

# Office

1,000 Sqft - 2355 Derry Rd, Mississauga, Ontario L5S 1V6







### Basic **Details**

| Office     |                                                                    |
|------------|--------------------------------------------------------------------|
| For Lease  |                                                                    |
| W9768200   |                                                                    |
| \$2,500    |                                                                    |
| 0          |                                                                    |
| 0          |                                                                    |
| 0          |                                                                    |
| 1,000 Sqft |                                                                    |
| 0          |