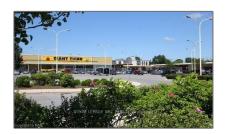

# Commercial/retail

- 200 FITCH St, Welland, Ontario L3C 4V8





### **Basic Details**

| Property Type: | Commercial/retail |  |
|----------------|-------------------|--|
| Listing Type:  | For Lease         |  |
| Listing ID:    | X9410945          |  |
| Price:         | \$1               |  |
| Year Built:    | 0                 |  |
| Lot Area:      | 0 Sqft            |  |
|                |                   |  |

## Address

| Country:       | CA              |  |
|----------------|-----------------|--|
| Province:      | Ontario         |  |
| City:          | Welland         |  |
| Postal Code:   | L3C 4V8         |  |
| Street:        | FITCH           |  |
| Street Number: | 200             |  |
| Street Suffix: | St              |  |
| Floor Number:  | 0               |  |
| Longitude:     | W80° 44' 42.8'' |  |
| Latitude:      | N42° 59