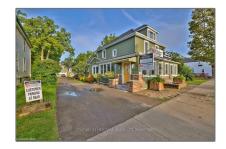

## Commercial/retail

- 355 RIDGE Rd, Fort Erie, Ontario LOS 1N0









## Basic Details

| Property Type: | Commercial/retail |  |
|----------------|-------------------|--|
| Listing Type:  | For Lease         |  |
| Listing ID:    | X9507820          |  |
| Price:         | \$800             |  |
| Year Built:    | 0                 |  |
| Lot Area:      | 0 Sqft            |  |

## Address

| Country:       | CA         |
|----------------|------------|
| Province:      | Ontario    |
| City:          | Fort Erie  |
| Postal Code:   | L0S 1N0    |
| Street:        | RIDGE      |
| Street Number: | 355        |
| Street Suffix: | Rd         |
| Floor Number:  | 0          |
| Longitude:     | E0° 0' 0'' |
| Latitude:      | N0° 0' 0'' |

## Agent Info



Parveen Arora

ℰ www.teamarora.com

**3** 4169108923

™ parveen@teamarora.com