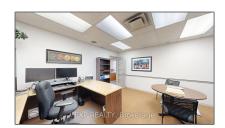

# Office

3,900 Sqft - 540 Clarke Rd, London, Ontario N5V  $2\mathrm{C7}$ 









### Basic Details

| Property Type:  | Office      |  |
|-----------------|-------------|--|
| Listing Type:   | For Lease   |  |
| Listing ID:     | X9752027    |  |
| Price:          | <b>\$12</b> |  |
| Rooms:          | 0           |  |
| Bathrooms:      | 0           |  |
| Half Bathrooms: | 0           |  |
| Square Footage: | 3,900 Sqft  |  |
| Year Built:     | 0           |  |
| Lot Area:       | 0 Sqft      |  |
|                 |             |  |

## Address

| Country:       | CA         |
|----------------|------------|
| Province:      | Ontario    |
| City:          | London     |
| Postal Code:   | N5V 2C7    |
| Street:        | Clarke     |
| Street Number: | 540        |
| Street Suffix: | Rd         |
| Floor Number:  | 0          |
| Longitude:     | E0° 0' 0'' |
|