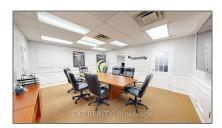

# Office

3,900 Sqft - 540 Clarke Rd, London, Ontario N5V  $2\mathrm{C7}$ 









### Basic Details

| Property Type:  | Office      |  |
|-----------------|-------------|--|
| Listing Type:   | For Lease   |  |
| Listing ID:     | X9752027    |  |
| Price:          | <b>\$12</b> |  |
| Rooms:          | 0           |  |
| Bathrooms:      | 0           |  |
| Half Bathrooms: | 0           |  |
| Square Footage: | 3,900 Sqft  |  |
| Year Built:     | 0           |  |
| Lot Area:       | 0 Sqft      |  |
|                 |             |  |

## Address

| Country:       | CA         |
|----------------|------------|
| Province:      | Ontario    |
| City:          | London     |
| Postal Code:   | N5V 2C7    |
| Street:        | Clarke     |
| Street Number: | 540        |
| Street Suffix: | Rd         |
| Floor Number:  | 0          |
| Longitude:     | E0° 0' 0'' |