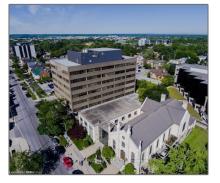

## Commercial/retail

- 43 CHURCH St, St. Catharines, Ontario L2R 7E1

| Country:       | CA             |  |
|----------------|----------------|--|
| Province:      | Ontario        |  |
| City:          | St. Catharines |  |
| Postal Code:   | L2R 7E1        |  |
| Street:        | CHURCH         |  |
| Street Number: | 43             |  |
| Street Suffix: | St             |  |
| Floor Number:  | 0              |  |
| Longitude:     | E0° 0' 0''     |  |
| Latitude:      | N0° 0' 0''     |  |
|                |                |  |