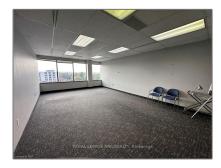

## Commercial/retail

- 43 CHURCH St, St. Catharines, Ontario L2R 7E1

## Basic **Details**

| Property Type: | Commercial/retail |  |
|----------------|-------------------|--|
| Listing Type:  | For Lease         |  |
| Listing ID:    | X9767533          |  |
| Price:         | \$1,150           |  |
| Year Built:    | 0                 |  |
| Lot Area:      | 0 Sqft            |  |