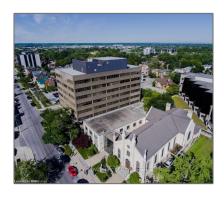

## Commercial/retail

- 43 CHURCH St, St. Catharines, Ontario L2R 7E1

## Basic Details

| Property Type: | Commercial/retail |  |
|----------------|-------------------|--|
| Listing Type:  | For Lease         |  |
| Listing ID:    | X9767534          |  |
| Price:         | \$1,300           |  |
| Year Built:    | 0                 |  |
| Lot Area:      | 0 Sqft            |  |

## Address

| Country:       | CA             |  |  |  |
|----------------|----------------|--|--|--|
| Province:      | Ontario        |  |  |  |
| City:          | St. Catharines |  |  |  |
| Postal Code:   | L2R 7E1        |  |  |  |
| Street:        | CHURCH         |  |  |  |
| Street Number: | 43             |  |  |  |
| Street Suffix: | St             |  |  |  |
| Floor Number:  | 0              |  |  |  |
| Longitude:     | E0° 0' 0''     |  |  |  |
| Latitude:      | N0° 0' 0''     |  |  |  |