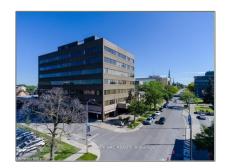

## Commercial/retail

- 43 CHURCH St, St. Catharines, Ontario L2R 7E1

## Basic Details

| Property Type: | Commercial/retail |  |
|----------------|-------------------|--|
| Listing Type:  | For Lease         |  |
| Listing ID:    | X9767534          |  |
| Price:         | \$1,300           |  |
| Year Built:    | 0                 |  |
| Lot Area:      | 0 Sqft            |  |

## Address

| Country:       | CA             |  |  |  |
|----------------|----------------|--|--|--|
| Province:      | Ontario        |  |  |  |
| City:          | St. Catharines |  |  |  |
| Postal Code:   | L2R 7E1        |  |  |  |
| Street:        | CHURCH         |  |  |  |
| Street Number: | 43             |  |  |  |
| Street Suffix: | St             |  |  |  |
| Floor Number:  | 0              |  |  |  |
| Longitude:     | E0° 0' 0''     |  |  |  |
| Latitude:      | N0° 0' 0''     |  |  |  |