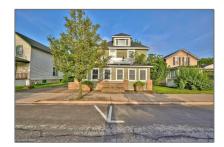

## Commercial/retail

- 355 RIDGE Rd, Fort Erie, Ontario LOS 1N0

## Basic Details

| Property Type: | Commercial/retail |  |
|----------------|-------------------|--|
| Listing Type:  | For Lease         |  |
| Listing ID:    | X9767537          |  |
| Price:         | \$500             |  |
| Year Built:    | 0                 |  |
| Lot Area:      | 0 Sqft            |  |

## Address

| Country:       | CA         |  |
|----------------|------------|--|
| Province:      | Ontario    |  |
| City:          | Fort Erie  |  |
| Postal Code:   | L0S 1N0    |  |
| Street:        | RIDGE      |  |
| Street Number: | 355        |  |
| Street Suffix: | Rd         |  |
| Floor Number:  | 0          |  |
| Longitude:     | E0° 0' 0'' |  |
| Latitude:      | N0° 0' 0'' |  |