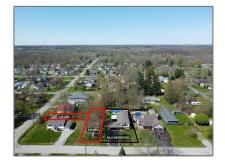

## Land

- N/A BETHUNE Ave, Fort Erie, Ontario LOS 1N0

## Address

| Property Type: | Land      |  |
|----------------|-----------|--|
| Listing Type:  | For Sale  |  |
| Listing ID:    | X9411995  |  |
| Price:         | \$250,000 |  |
| Year Built:    | 0         |  |
| Lot Area:      | 0 Sqft    |  |
|                |           |  |

| CA         |                                                                  |
|------------|------------------------------------------------------------------|
| Ontario    |                                                                  |
| Fort Erie  |                                                                  |
| L0S 1N0    |                                                                  |
| BETHUNE    |                                                                  |
| N/A        |                                                                  |
| Ave        |                                                                  |
| 0          |                                                                  |
| E0° 0' 0'' |                                                                  |
| N0° 0' 0'' |                                                                  |
|            | Fort Erie<br>LOS 1NO<br>BETHUNE<br>N/A<br>Ave<br>0<br>EO° O' O'' |