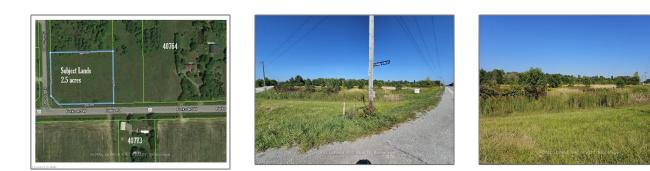

# Vacant Land

- V/L CORNER OF FORKS RD W & O'REILLY'S RD S, Wainfleet, Ontario LOS 1V0

## Address

| Property Type: | Vacant Land |  |
|----------------|-------------|--|
| Listing Type:  | For Sale    |  |
| Listing ID:    | X9410884    |  |
| Price:         | \$486,000   |  |
| Year Built:    | 0           |  |
| Lot Area:      | 0 Sqft      |  |

| Country:       | СА                                           |  |
|----------------|----------------------------------------------|--|
| Province:      | Ontario                                      |  |
| City:          | Wainfleet                                    |  |
| Postal Code:   | L0S 1V0                                      |  |
| Street:        | CORNER OF FORKS<br>RD W & O'REILLY'S<br>RD S |  |
| Street Number: | V/L                                          |  |
| Floor Number:  | 0                                            |  |
| Longitude:     | E0° 0' 0''                                   |  |
| Latitude:      | N0° 0' 0''                                   |  |
|                |                                              |  |