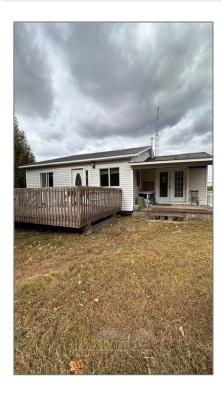

# Vacant Land

- 11802 SHILOH CHURCH Rd, Elizabethtown-Kitley, Ontario K0G 1R0  $\,$ 

### **Basic Details**

| Property Type: | <b>Vacant Land</b> |  |
|----------------|--------------------|--|
| Listing Type:  | For Sale           |  |
| Listing ID:    | X9768488           |  |
| Price:         | \$339,000          |  |
| Year Built:    | 0                  |  |
| Lot Area:      | 0 Sqft             |  |