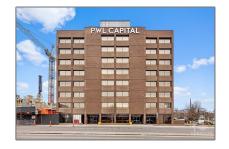

# Office

 $55,\!200$  Sqft - 265 CARLING Ave, Dows Lake - Civic Hospital and Area, Ontario K1S 2E1

### Basic Details

| Property Type:  | Office      |  |
|-----------------|-------------|--|
| Listing Type:   | For Lease   |  |
| Listing ID:     | X9515436    |  |
| Price:          | <b>\$16</b> |  |
| Rooms:          | 0           |  |
| Bathrooms:      | 0           |  |
| Half Bathrooms: | 0           |  |
| Square Footage: | 55,200 Sqft |  |
| Year Built:     | 0           |  |
| Lot Area:       | 0 Sqft      |  |
|                 |             |  |

## Address

| Country:       | CA                                     |  |
|----------------|----------------------------------------|--|
| Province:      | Ontario                                |  |
| City:          | Dows Lake - Civic<br>Hospital and Area |  |
| Postal Code:   | K1S 2E1                                |  |
| Street:        | CARLING                                |  |
| Street Number: | 265                                    |  |
| Street Suffix: | Ave                                    |  |
| Floor Number:  | 0                                      |  |
| Longitude:     | E0° 0' 0''                             |  |
| Latitude:      | N0° 0' 0''                             |  |