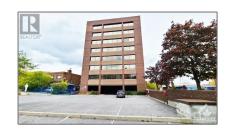

# Office

 $55,\!200$  Sqft - 265 CARLING Ave, Dows Lake - Civic Hospital and Area, Ontario K1S 2E1

### Basic Details

| Property Type:  | Office      |  |
|-----------------|-------------|--|
| Listing Type:   | For Lease   |  |
| Listing ID:     | X9515436    |  |
| Price:          | <b>\$16</b> |  |
| Rooms:          | 0           |  |
| Bathrooms:      | 0           |  |
| Half Bathrooms: | 0           |  |
| Square Footage: | 55,200 Sqft |  |
| Year Built:     | 0           |  |
| Lot Area:       | 0 Sqft      |  |
|                 |             |  |

## Address

| Country:       | CA                                     |  |
|----------------|----------------------------------------|--|
| Province:      | Ontario                                |  |
| City:          | Dows Lake - Civic<br>Hospital and Area |  |
| Postal Code:   | K1S 2E1                                |  |
| Street:        | CARLING                                |  |
| Street Number: | 265                                    |  |
| Street Suffix: | Ave                                    |  |
| Floor Number:  | 0                                      |  |
| Longitude:     | E0° 0' 0''                             |  |
| Latitude:      | N0° 0' 0''                             |  |

### Features

|   | D 11     |     |
|---|----------|-----|
| √ | Parking: | 105 |
|   |          |     |