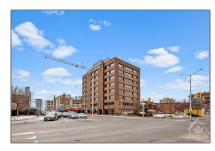

# Office

 $55,\!200$  Sqft - 265 CARLING Ave, Dows Lake - Civic Hospital and Area, Ontario K1S 2E1

### Basic Details

| Property Type:  | Office      |  |
|-----------------|-------------|--|
| Listing Type:   | For Lease   |  |
| Listing ID:     | X9515436    |  |
| Price:          | <b>\$16</b> |  |
| Rooms:          | 0           |  |
| Bathrooms:      | 0           |  |
| Half Bathrooms: | 0           |  |
| Square Footage: | 55,200 Sqft |  |
| Year Built:     | 0           |  |
| Lot Area:       | 0 Sqft      |  |
|                 |             |  |

## Address

| Country:       | CA                                     |  |
|----------------|----------------------------------------|--|
| Province:      | Ontario                                |  |
| City:          | Dows Lake - Civic<br>Hospital and Area |  |
| Postal Code:   | K1S 2E1                                |  |
| Street:        | CARLING                                |  |
| Street Number: | 265                                    |  |
| Street Suffix: | Ave                                    |  |
| Floor Number:  | 0                                      |  |
| Longitude:     | E0° 0' 0''                             |  |
| Latitude:      | N0° 0' 0''                             |  |