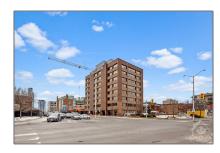

# Office

 $55,\!200$  Sqft - 265 CARLING Ave, Dows Lake - Civic Hospital and Area, Ontario K1S 2E1

## Address

| Country:       | CA                                     |  |
|----------------|----------------------------------------|--|
| Province:      | Ontario                                |  |
| City:          | Dows Lake - Civic<br>Hospital and Area |  |
| Postal Code:   | K1S 2E1                                |  |
| Street:        | CARLING                                |  |
| Street Number: | 265                                    |  |
| Street Suffix: | Ave                                    |  |
| Floor Number:  | 0                                      |  |
| Longitude:     | E0° 0' 0''                             |  |
| Latitude:      | N0° 0' 0''                             |  |