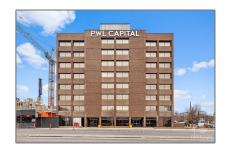

# Office

 $55,\!200$  Sqft - 265 CARLING Ave, Dows Lake - Civic Hospital and Area, Ontario K1S 2E1

### Basic Details

| Property Type:  | Office      |  |
|-----------------|-------------|--|
| Listing Type:   | For Lease   |  |
| Listing ID:     | X9515437    |  |
| Price:          | <b>\$16</b> |  |
| Rooms:          | 0           |  |
| Bathrooms:      | 0           |  |
| Half Bathrooms: | 0           |  |
| Square Footage: | 55,200 Sqft |  |
| Year Built:     | 0           |  |
| Lot Area:       | 0 Sqft      |  |
|                 |             |  |

## Address

| Country:       | CA                                     |  |
|----------------|----------------------------------------|--|
| Province:      | Ontario                                |  |
| City:          | Dows Lake - Civic<br>Hospital and Area |  |
| Postal Code:   | K1S 2E1                                |  |
| Street:        | CARLING                                |  |
| Street Number: | 265                                    |  |
| Street Suffix: | Ave                                    |  |
| Floor Number:  | 0                                      |  |
| Longitude:     | E0° 0' 0''                             |  |
| Latitude:      | N0° 0' 0''                             |  |