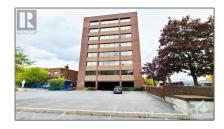

## Office

55,200 Sqft - 265 CARLING Ave, Dows Lake - Civic Hospital and Area, Ontario K1S 2E1

Address

## Basic **Details**

| Office      |                                                                  |
|-------------|------------------------------------------------------------------|
| For Lease   |                                                                  |
| X9515438    |                                                                  |
| \$16        |                                                                  |
| 0           |                                                                  |
| 0           |                                                                  |
| 0           |                                                                  |
| 55,200 Sqft |                                                                  |
| 0           |                                                                  |
| 0 Sqft      |                                                                  |
|             | For Lease<br>X9515438<br>\$16<br>0<br>0<br>0<br>55,200 Sqft<br>0 |

## Features

 $\checkmark$  Parking:

105