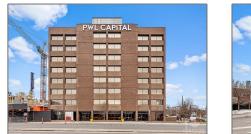

## Office

55,200 Sqft - 265 CARLING Ave, Dows Lake - Civic Hospital and Area, Ontario K1S 2E1

Address

## Basic **Details**

| Office      |                                                                  |
|-------------|------------------------------------------------------------------|
| For Lease   |                                                                  |
| X9515438    |                                                                  |
| \$16        |                                                                  |
| 0           |                                                                  |
| 0           |                                                                  |
| 0           |                                                                  |
| 55,200 Sqft |                                                                  |
| 0           |                                                                  |
| 0 Sqft      |                                                                  |
|             | For Lease<br>X9515438<br>\$16<br>0<br>0<br>0<br>55,200 Sqft<br>0 |