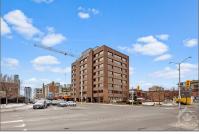

## Office

55,200 Sqft - 265 CARLING Ave, Dows Lake - Civic Hospital and Area, Ontario K1S 2E1

Address

## Basic **Details**

| Office      |                                                                  |
|-------------|------------------------------------------------------------------|
| For Lease   |                                                                  |
| X9515438    |                                                                  |
| \$16        |                                                                  |
| 0           |                                                                  |
| 0           |                                                                  |
| 0           |                                                                  |
| 55,200 Sqft |                                                                  |
| 0           |                                                                  |
| 0 Sqft      |                                                                  |
|             | For Lease<br>X9515438<br>\$16<br>0<br>0<br>0<br>55,200 Sqft<br>0 |