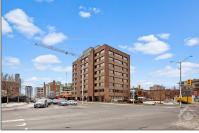

## Office

55,200 Sqft - 265 CARLING Ave, Dows Lake - Civic Hospital and Area, Ontario K1S 2E1

Address

| Country:       | CA                                     |  |
|----------------|----------------------------------------|--|
| Province:      | Ontario                                |  |
| City:          | Dows Lake - Civic<br>Hospital and Area |  |
| Postal Code:   | K1S 2E1                                |  |
| Street:        | CARLING                                |  |
| Street Number: | 265                                    |  |
| Street Suffix: | Ave                                    |  |
| Floor Number:  | 0                                      |  |
| Longitude:     | E0° 0' 0''                             |  |
| Latitude:      | N0° 0' 0''                             |  |
|                |                                        |  |