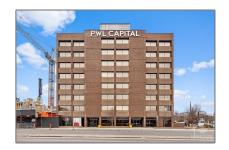

# Office

 $55,\!200$  Sqft - 265 CARLING Ave, Dows Lake - Civic Hospital and Area, Ontario K1S 2E1

### Basic Details

| Property Type:  | Office      |  |
|-----------------|-------------|--|
| Listing Type:   | For Lease   |  |
| Listing ID:     | X9515441    |  |
| Price:          | \$25        |  |
| Rooms:          | 0           |  |
| Bathrooms:      | 0           |  |
| Half Bathrooms: | 0           |  |
| Square Footage: | 55,200 Sqft |  |
| Year Built:     | 0           |  |
| Lot Area:       | 0 Sqft      |  |
|                 |             |  |

## Address

| Country:       | CA                                     |  |
|----------------|----------------------------------------|--|
| Province:      | Ontario                                |  |
| City:          | Dows Lake - Civic<br>Hospital and Area |  |
| Postal Code:   | K1S 2E1                                |  |
| Street:        | CARLING                                |  |
| Street Number: | 265                                    |  |
| Street Suffix: | Ave                                    |  |
| Floor Number:  | 0                                      |  |
| Longitude:     | E0° 0' 0''                             |  |
| Latitude:      | N0° 0' 0''                             |  |