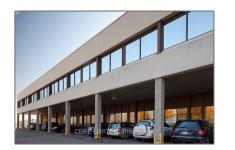

# Office

475 Sqft - 45B West Wilmot St, Richmond Hill, Ontario L4B 2P3

#### Address

| Property Type:  | Office    |  |
|-----------------|-----------|--|
| Listing Type:   | For Lease |  |
| Listing ID:     | N9769929  |  |
| Price:          | \$14      |  |
| Rooms:          | 0         |  |
| Bathrooms:      | 0         |  |
| Half Bathrooms: | 0         |  |
| Square Footage: | 475 Sqft  |  |
| Year Built:     | 0         |  |
| Lot Area:       | 0 Sqft    |  |