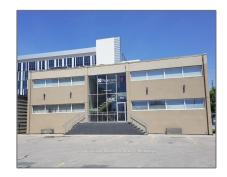

# Office

660 Sqft - 172 King St, Oshawa, Ontario L1H 1B7









### Basic Details

| Property Type:  | Office    |  |
|-----------------|-----------|--|
| Listing Type:   | For Lease |  |
| Listing ID:     | E9772686  |  |
| Price:          | \$800     |  |
| Rooms:          | 0         |  |
| Bathrooms:      | 0         |  |
| Half Bathrooms: | 0         |  |
| Square Footage: | 660 Sqft  |  |
| Year Built:     | 0         |  |
| Lot Area:       | 0 Sqft    |  |
|                 |           |  |

## Address

| Country:       | CA         |  |
|----------------|------------|--|
| Province:      | Ontario    |  |
| City:          | Oshawa     |  |
| Postal Code:   | L1H 1B7    |  |
| Street:        | King       |  |
| Street Number: | 172        |  |
| Street Suffix: | St         |  |
| Floor Number:  | 0          |  |
| Longitude:     | E0° 0' 0