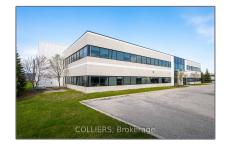

# Industrial

- 1219 Corporate Dr, Burlington, Ontario L7L 5V5









## Basic Details

## Address

| Property Type: | Industrial |  |
|----------------|------------|--|
| Listing Type:  | For Lease  |  |
| Listing ID:    | W9784108   |  |
| Price:         | \$16       |  |
| Year Built:    | 0          |  |
| Lot Area:      | 0 Sqft     |  |
|                |            |  |

| Country:       | СА         |
|----------------|------------|
| Province:      | Ontario    |
| City:          | Burlington |
| Postal Code:   | L7L 5V5    |
| Street:        | Corporate  |
| Street Number: | 1219       |
| Street Suffix: | Dr         |
| Floor Number:  | 0          |
| Longitude:     | E0° 0' 0'' |
| Latitude:      | N0° 0' 0'' |

#### Features



## Agent Info



Parveen Arora & www.teamarora.com ■ 4169108923 Marveen@teamarora.com