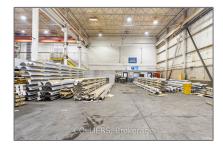

# Industrial

- 1219 Corporate Dr, Burlington, Ontario L7L 5V5









## Basic Details

## Address

| Property Type: | Industrial |  |
|----------------|------------|--|
| Listing Type:  | For Lease  |  |
| Listing ID:    | W9784108   |  |
| Price:         | \$16       |  |
| Year Built:    | 0          |  |
| Lot Area:      | 0 Sqft     |  |
|                |            |  |

| Country:       | СА         |
|----------------|------------|
| Province:      | Ontario    |
| City:          | Burlington |
| Postal Code:   | L7L 5V5    |
| Street:        | Corporate  |
| Street Number: | 1219       |
| Street Suffix: | Dr         |
| Floor Number:  | 0          |
| Longitude:     | E0° 0' 0'' |
| Latitude:      | N0° 0' 0'' |

#### Features



## Agent Info



Parveen Arora & www.teamarora.com ■ 4169108923 Marveen@teamarora.com