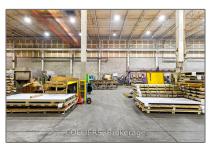

# Industrial

- 1219 Corporate Dr, Burlington, Ontario L7L 5V5









## Basic Details

## Address

| Property Type: | Industrial |  |
|----------------|------------|--|
| Listing Type:  | For Lease  |  |
| Listing ID:    | W9784108   |  |
| Price:         | \$16       |  |
| Year Built:    | 0          |  |
| Lot Area:      | 0 Sqft     |  |
|                |            |  |

| Country:       | СА         |
|----------------|------------|
| Province:      | Ontario    |
| City:          | Burlington |
| Postal Code:   | L7L 5V5    |
| Street:        | Corporate  |
| Street Number: | 1219       |
| Street Suffix: | Dr         |
| Floor Number:  | 0          |
| Longitude:     | E0° 0' 0'' |
| Latitude:      | N0° 0' 0'' |

#### Features



## Agent Info



Parveen Arora & www.teamarora.com ■ 4169108923 Marveen@teamarora.com