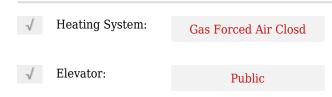

*

## Address

| Property Type:  | Office    |  |
|-----------------|-----------|--|
| Listing Type:   | For Lease |  |
| Listing ID:     | W9846502  |  |
| Price:          | \$19      |  |
| Rooms:          | 0         |  |
| Bathrooms:      | 0         |  |
| Half Bathrooms: | 0         |  |
| Square Footage: | 887 Sqft  |  |
| Year Built:     | 0         |  |
| Lot Area:       | 0 Sqft    |  |

| Country:       | CA         |
|----------------|------------|
| Province:      | Ontario    |
| City:          | Burlington |
| Postal Code:   | L7L 5Z4    |
| Street:        | Champlain  |
| Street Number: | 1001       |
| Street Suffix: | Ave        |
| Floor Number:  | 0          |
| Longitude:     | E0° 0' 0'' |
| Latitude:      | N0° 0' 0'' |
|                |            |

### Features



# Agent Info



Parveen Arora & www.teamarora.com ■ 4169108923 Marveen@teamarora.com