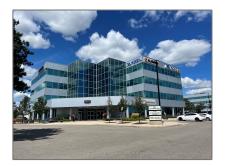

# Office

 $887\ Sqft$  - 1001 Champlain Ave, Burlington, Ontario L7L 5Z4









### Basic **Details**

## Address

| Property Type:  | Office    |  |
|-----------------|-----------|--|
| Listing Type:   | For Lease |  |
| Listing ID:     | W9846502  |  |
| Price:          | \$19      |  |
| Rooms:          | 0         |  |
| Bathrooms:      | 0         |  |
| Half Bathrooms: | 0         |  |
| Square Footage: | 887 Sqft  |  |
| Year Built:     | 0         |  |
| Lot Area:       | 0 Sqft    |  |

| Country:       | CA         |
|----------------|------------|
| Province:      | Ontario    |
| City:          | Burlington |
| Postal Code:   | L7L 5Z4    |
| Street:        | Champlain  |
| Street Number: | 1001       |
| Street Suffix: | Ave        |
| Floor Number:  | 0          |
| Longitude:     | E0° 0' 0'' |
| Latitude:      | N0° 0' 0'' |
|                |