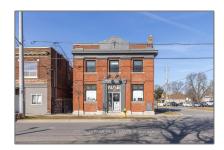

## Commercial/retail

- 255 CHURCH St, St. Catharines, Ontario L2R 3E8  $\,$ 

## **Basic Details**

| Commercial/retail |                                   |
|-------------------|-----------------------------------|
| For Sale          |                                   |
| X9851179          |                                   |
| \$675,000         |                                   |
| 0                 |                                   |
| 0 Sqft            |                                   |
|                   | For Sale<br>X9851179<br>\$675,000 |

## Address

| Country:       | CA             |  |
|----------------|----------------|--|
| Province:      | Ontario        |  |
| City:          | St. Catharines |  |
| Postal Code:   | L2R 3E8        |  |
| Street:        | CHURCH         |  |
| Street Number: | 255            |  |
| Street Suffix: | St             |  |
| Floor Number:  | 0              |  |
| Longitude:     | E0° 0' 0''     |  |
| Latitude:      | N0° 0' 0''     |  |