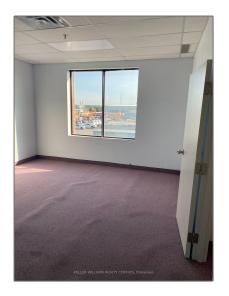

## Office

1,000 Sqft - 11 Bales Dr, East Gwillimbury, Ontario L0G 1V0









## Basic Details

| Property Type:  | Office     |  |
|-----------------|------------|--|
| Listing Type:   | For Lease  |  |
| Listing ID:     | N10257640  |  |
| Price:          | \$1,900    |  |
| Rooms:          | 0          |  |
| Bathrooms:      | 0          |  |
| Half Bathrooms: | 0          |  |
| Square Footage: | 1,000 Sqft |  |
| Year Built:     | 0          |  |
| Lot Area:       | 0 Sqft     |  |

## Address

| Country:       | CA               |  |
|----------------|------------------|--|
| Province:      | Ontario          |  |
| City:          | East Gwillimbury |  |
| Postal Code:   | L0G 1V0          |  |
| Street:        | Bales            |  |
| Street Number: | 11               |  |
| Street Suffix: | Dr               |  |
| Floor Number:  | 0                |  |
|