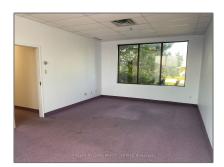

## Office

1,000 Sqft - 11 Bales Dr, East Gwillimbury, Ontario L0G 1V0









## Basic Details

| Property Type:  | Office     |  |
|-----------------|------------|--|
| Listing Type:   | For Lease  |  |
| Listing ID:     | N10257640  |  |
| Price:          | \$1,900    |  |
| Rooms:          | 0          |  |
| Bathrooms:      | 0          |  |
| Half Bathrooms: | 0          |  |
| Square Footage: | 1,000 Sqft |  |
| Year Built:     | 0          |  |
| Lot Area:       | 0 Sqft     |  |

## Address

| Country:       | CA               |  |
|----------------|------------------|--|
| Province:      | Ontario          |  |
| City:          | East Gwillimbury |  |
| Postal Code:   | L0G 1V0          |  |
| Street:        | Bales            |  |
| Street Number: | 11               |  |
| Street Suffix: | Dr               |  |
| Floor Number:  | 0                |  |