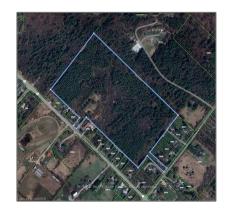

# Vacant Land

- 3035 LIMESTONE Rd, Milton, Ontario LOP 1B0

### Address

| Country:       | CA              |  |
|----------------|-----------------|--|
| Province:      | Ontario         |  |
| City:          | Milton          |  |
| Postal Code:   | L0P 1B0         |  |
| Street:        | LIMESTONE       |  |
| Street Number: | 3035            |  |
| Street Suffix: | Rd              |  |
| Floor Number:  | 0               |  |
| Longitude:     | W80° 1' 54.4"   |  |
| Latitude:      | N43° 28' 48.8'' |  |