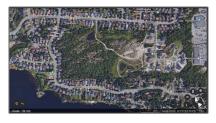

## Vacant Land

- 33 HIDDEN RIDGE COURT Crt, Greater Sudbury, Ontario P3E 5X2

| Address        |                       |  |
|----------------|-----------------------|--|
| Country:       | CA                    |  |
| Province:      | Ontario               |  |
| City:          | Greater Sudbury       |  |
| Postal Code:   | P3E 5X2               |  |
| Street:        | HIDDEN RIDGE<br>COURT |  |
| Street Number: | 33                    |  |
| Street Suffix: | Crt                   |  |
| Floor Number:  | 0                     |  |
| Longitude:     | W82° 59' 30.7''       |  |
| Latitude:      | N46° 27' 1.8''        |  |