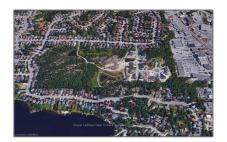

## Vacant Land

- 33 HIDDEN RIDGE COURT Crt, Greater Sudbury, Ontario P3E 5X2

| Address        |                       |  |
|----------------|-----------------------|--|
| Country:       | CA                    |  |
| Province:      | Ontario               |  |
| City:          | Greater Sudbury       |  |
| Postal Code:   | P3E 5X2               |  |
| Street:        | HIDDEN RIDGE<br>COURT |  |
| Street Number: | 33                    |  |
| Street Suffix: | Crt                   |  |
| Floor Number:  | 0                     |  |
| Longitude:     | W82° 59' 30.7''       |  |
| Latitude:      | N46° 27' 1.8''        |  |