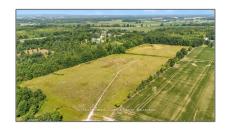

# Vacant Land

- 826 LYONS CREEK, Welland, Ontario L3B 5N4

### Address

| Country:       | CA              |  |
|----------------|-----------------|--|
| Province:      | Ontario         |  |
| City:          | Welland         |  |
| Postal Code:   | L3B 5N4         |  |
| Street:        | LYONS CREEK     |  |
| Street Number: | 826             |  |
| Floor Number:  | 0               |  |
| Longitude:     | W80° 49' 17''   |  |
| Latitude:      | N42° 59' 47.8'' |  |