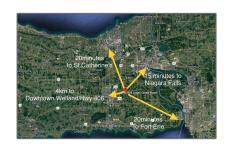

# Vacant Land

- 826 LYONS CREEK, Welland, Ontario L3B 5N4

### Address

| Country:       | CA              |  |
|----------------|-----------------|--|
| Province:      | Ontario         |  |
| City:          | Welland         |  |
| Postal Code:   | L3B 5N4         |  |
| Street:        | LYONS CREEK     |  |
| Street Number: | 826             |  |
| Floor Number:  | 0               |  |
| Longitude:     | W80° 49' 17''   |  |
| Latitude:      | N42° 59' 47.8'' |  |