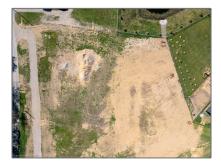

# Vacant Land

- 228-LOT CHURCH St, Norwich, Ontario N0J 1R0

### Address

| Property Type:Vacant LandListing Type:For SaleListing ID:X10403638Price:\$525,000Year Built:0 |  |
|-----------------------------------------------------------------------------------------------|--|
| Listing ID: X10403638   Price: \$525,000                                                      |  |
| Price: <b>\$525,000</b>                                                                       |  |
| φοΞο,σοσ                                                                                      |  |
| Year Built: 0                                                                                 |  |
|                                                                                               |  |
| Lot Area: 0 Sqft                                                                              |  |