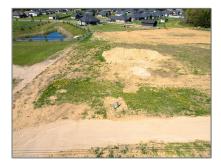

# Vacant Land

- 228-LOT CHURCH St, Norwich, Ontario N0J 1R0

### Address

| Property Type:Vacant LandListing Type:For SaleListing ID:X10403638Price:\$525,000Year Built:0 |  |
|-----------------------------------------------------------------------------------------------|--|
| Listing ID: X10403638   Price: \$525,000                                                      |  |
| Price: <b>\$525,000</b>                                                                       |  |
| φοΞο,σοσ                                                                                      |  |
| Year Built: 0                                                                                 |  |
|                                                                                               |  |
| Lot Area: 0 Sqft                                                                              |  |