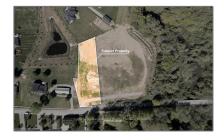

# Vacant Land

- 228-LOT CHURCH St, Norwich, Ontario N0J 1R0

### Address

| Property Type:Vacant LandListing Type:For SaleListing ID:X10403638Price:\$525,000Year Built:0 |  |
|-----------------------------------------------------------------------------------------------|--|
| Listing ID: X10403638   Price: \$525,000                                                      |  |
| Price: <b>\$525,000</b>                                                                       |  |
| φοΞο,σοσ                                                                                      |  |
| Year Built: 0                                                                                 |  |
|                                                                                               |  |
| Lot Area: 0 Sqft                                                                              |  |