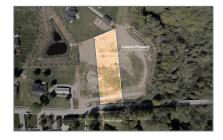

# Vacant Land

- 228-LOT CHURCH St, Norwich, Ontario N0J 1R0

## Address

| Property Type: | Vacant Land |  |
|----------------|-------------|--|
| Listing Type:  | For Sale    |  |
| Listing ID:    | X10403639   |  |
| Price:         | \$499,000   |  |
| Year Built:    | 0           |  |
| Lot Area:      | 0 Sqft      |  |
|                |             |  |

| Country:       | СА         |
|----------------|------------|
| Province:      | Ontario    |
| City:          | Norwich    |
| Postal Code:   | N0J 1R0    |
| Street:        | CHURCH     |
| Street Number: | 228-LOT    |
| Street Suffix: | St         |
| Floor Number:  | 0          |
| Longitude:     | E0° 0' 0'' |
| Latitude:      | N0° 0' 0'' |