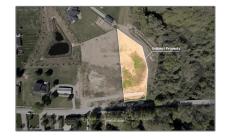

# Vacant Land

- 228-LOT CHURCH St, Norwich, Ontario N0J 1R0









### Basic Details

| Property Type: | <b>Vacant Land</b> |  |
|----------------|--------------------|--|
| Listing Type:  | For Sale           |  |
| Listing ID:    | X10403640          |  |
| Price:         | \$550,000          |  |
| Year Built:    | 0                  |  |
| Lot Area:      | 0 Sqft             |  |
|                |                    |  |

## Address

| Country:       | CA         |
|----------------|------------|
| Province:      | Ontario    |
| City:          | Norwich    |
| Postal Code:   | NOJ 1RO    |
| Street:        | CHURCH     |
| Street Number: | 228-LOT    |
| Street Suffix: | St         |
| Floor Number:  | 0          |
| Longitude:     | E0° 0' 0'' |
| Latitude:      | N0° 0' 0'' |

### Features

| √ Swimn  | ning Pool: | None |  |
|----------|---