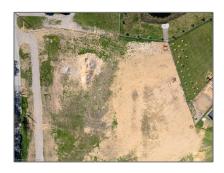

# Vacant Land

- 228-LOT CHURCH St, Norwich, Ontario N0J 1R0









### Basic Details

| Property Type: | <b>Vacant Land</b> |  |
|----------------|--------------------|--|
| Listing Type:  | For Sale           |  |
| Listing ID:    | X10403640          |  |
| Price:         | \$550,000          |  |
| Year Built:    | 0                  |  |
| Lot Area:      | 0 Sqft             |  |
|                |                    |  |

## Address

| Country:       | CA         |
|----------------|------------|
| Province:      | Ontario    |
| City:          | Norwich    |
| Postal Code:   | NOJ 1RO    |
| Street:        | CHURCH     |
| Street Number: | 228-LOT    |
| Street Suffix: | St         |
| Floor Number:  | 0          |
| Longitude:     | E0° 0' 0'' |
| Latitude:      | N0° 0' 0'' |

### Features

| √ Swimn  | ning Pool: | None |  |
|----------|-----