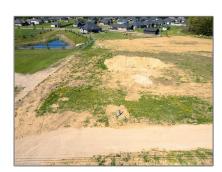

# Vacant Land

- 228-LOT CHURCH St, Norwich, Ontario N0J 1R0









### Basic Details

| Property Type: | <b>Vacant Land</b> |  |
|----------------|--------------------|--|
| Listing Type:  | For Sale           |  |
| Listing ID:    | X10403640          |  |
| Price:         | \$550,000          |  |
| Year Built:    | 0                  |  |
| Lot Area:      | 0 Sqft             |  |
|                |                    |  |

## Address

| Country:       | CA         |
|----------------|------------|
| Province:      | Ontario    |
| City:          | Norwich    |
| Postal Code:   | NOJ 1RO    |
| Street:        | CHURCH     |
| Street Number: | 228-LOT    |
| Street Suffix: | St         |
| Floor Number:  | 0          |
| Longitude:     | E0° 0' 0'' |
| Latitude:      | N0° 0' 0'' |

### Features

| √ Swimn  | ning Pool: | None |  |
|----------|-------