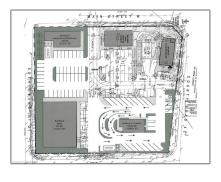

## Commercial/retail

- 7391 COUNTY ROAD 91 Rd, Clearview, Ontario L0M 1S0







## Basic **Details**

| Commercial/retail |                                      |
|-------------------|--------------------------------------|
| For Lease         |                                      |
| S10403256         |                                      |
| \$27              |                                      |
| 0                 |                                      |
| 0 Sqft            |                                      |
|                   | For Lease<br>\$10403256<br>\$27<br>0 |

## Address

| СА              |                                                                                  |
|-----------------|----------------------------------------------------------------------------------|
| Ontario         |