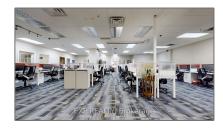

# Office

2,900 Sqft - 1550 South Gateway Rd, Mississauga, Ontario L4W 5G6

#### Basic Details

| Property Type:  | Office      |  |
|-----------------|-------------|--|
| Listing Type:   | For Lease   |  |
| Listing ID:     | W10403217   |  |
| Price:          | <b>\$14</b> |  |
| Rooms:          | 0           |  |
| Bathrooms:      | 0           |  |
| Half Bathrooms: | 0           |  |
| Square Footage: | 2,900 Sqft  |  |
| Year Built:     | 0           |  |
| Lot Area:       | 0 Sqft      |  |
|                 |             |  |