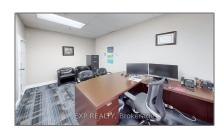

# Office

2,900 Sqft - 1550 South Gateway Rd, Mississauga, Ontario L4W 5G6

#### Basic Details

| Property Type:  | Office      |  |
|-----------------|-------------|--|
| Listing Type:   | For Lease   |  |
| Listing ID:     | W10403217   |  |
| Price:          | <b>\$14</b> |  |
| Rooms:          | 0           |  |
| Bathrooms:      | 0           |  |
| Half Bathrooms: | 0           |  |
| Square Footage: | 2,900 Sqft  |  |
| Year Built:     | 0           |  |
| Lot Area:       | 0 Sqft      |  |
|                 |             |  |