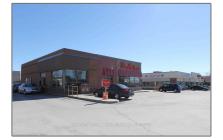

# Commercial/retail

- 30 RICE RD Rd, Welland, Ontario L3C 5Y6





### Basic **Details**

| Property Type: | Commercial/retail |  |
|----------------|-------------------|--|
| Listing Type:  | For Lease         |  |
| Listing ID:    | X10403259         |  |
| Price:         | \$24              |  |
| Year Built:    | 0                 |  |
| Lot Area:      | 0 Sqft            |  |

### Address

| CA             |                                                                            |
|----------------|----------------------------------------------------------------------------|
| Ontario        |                                                                            |
| Welland        |                                                                            |
| L3C 5Y6        |