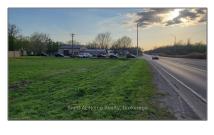

## Land - 690 HIGHWAY 20 WEST Rd, Pelham, Ontario LOS 1C0









## Basic **Details**

| Property Type: | Land      |
|----------------|-----------|
| Listing Type:  | For Sale  |
| Listing ID:    | X10403441 |
| Price:         | \$555,000 |
| Year Built:    | 0         |
| Lot Area:      | 0 Sqft    |

## Address

| СА              |                                                                                 |
|-----------------|---------------------------------------------------------------------------------|
| Ontario         |                                                                                 |
| Pelham          |                                                                                 |
| L0S 1C0         |                                                                                 |
| HIGHWAY 20 WEST |