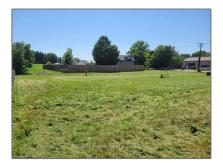

## Land - 690 HIGHWAY 20 WEST Rd, Pelham, Ontario LOS 1C0









## Basic **Details**

| Property Type: | Land      |
|----------------|-----------|
| Listing Type:  | For Sale  |
| Listing ID:    | X10403441 |
| Price:         | \$555,000 |
| Year Built:    | 0         |
| Lot Area:      | 0 Sqft    |

## Address

| СА              |                                                                                 |
|-----------------|---------------------------------------------------------------------------------|
| Ontario         |                                                                                 |
| Pelham          |                                                                                 |
| L0S 1C0         |                                                                                 |
| HIGHWAY 20 WEST |