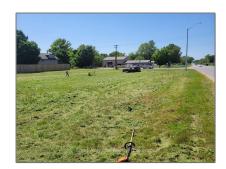

## Land - 690 HIGHWAY 20 WEST Rd, Pelham, Ontario LOS 1C0









## Basic **Details**

| Property Type: | Land      |
|----------------|-----------|
| Listing Type:  | For Sale  |
| Listing ID:    | X10403441 |
| Price:         | \$555,000 |
| Year Built:    | 0         |
| Lot Area:      | 0 Sqft    |

## Address

| СА              |                                                                                 |
|-----------------|---------------------------------------------------------------------------------|
| Ontario         |                                                                                 |
| Pelham          |                                                                                 |
| L0S 1C0         |                                                                                 |
| HIGHWAY 20 WEST |