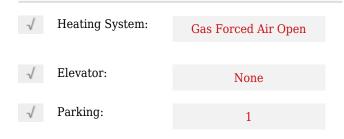

# Industrial

- 459 Enfield Rd, Burlington, Ontario L7T 2X5









#### Basic **Details**

## Address

| Property Type: | Industrial |  |
|----------------|------------|--|
| Listing Type:  | For Lease  |  |
| Listing ID:    | W9354681   |  |
| Price:         | \$2,750    |  |
| Year Built:    | 0          |  |
| Lot Area:      | 0 Sqft     |  |
|                |            |  |

| Country:       | CA         |
|----------------|------------|
| Province:      | Ontario    |
| City:          | Burlington |
| Postal Code:   | L7T 2X5    |
| Street:        | Enfield    |
| Street Number: | 459        |
| Street Suffix: | Rd         |
| Floor Number:  | 0          |
| Longitude:     | E0° 0' 0'' |
| Latitude:      | N0° 0' 0'' |

#### Features



## Agent Info



Parveen Arora & www.teamarora.com ■ 4169108923 Marveen@teamarora.com