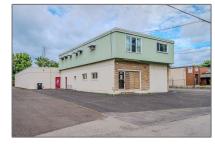

# Industrial

- 459 Enfield Rd, Burlington, Ontario L7T 2X5









#### Basic **Details**

## Address

| Property Type: | Industrial |  |
|----------------|------------|--|
| Listing Type:  | For Lease  |  |
| Listing ID:    | W9354681   |  |
| Price:         | \$2,750    |  |
| Year Built:    | 0          |  |
| Lot Area:      | 0 Sqft     |  |
|                |            |  |

| Country:       | CA         |
|----------------|------------|
| Province:      | Ontario    |
| City:          | Burlington |
| Postal Code:   | L7T 2X5    |
| Street:        | Enfield    |
| Street Number: | 459        |
| Street Suffix: | Rd         |
| Floor Number:  | 0          |
| Longitude:     | E0° 0' 0'' |
| Latitude:      | N0° 0' 0'' |

#### Features



## Agent Info



Parveen Arora & www.teamarora.com ■ 4169108923 Marveen@teamarora.com