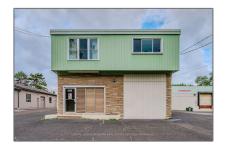

# Industrial

- 459 Enfield Rd, Burlington, Ontario L7T 2X5









#### Basic **Details**

## Address

| Property Type: | Industrial |  |
|----------------|------------|--|
| Listing Type:  | For Lease  |  |
| Listing ID:    | W9354681   |  |
| Price:         | \$2,750    |  |
| Year Built:    | 0          |  |
| Lot Area:      | 0 Sqft     |  |
|                |            |  |

| Country:       | CA         |
|----------------|------------|
| Province:      | Ontario    |
| City:          | Burlington |
| Postal Code:   | L7T 2X5    |
| Street:        | Enfield    |
| Street Number: | 459        |
| Street Suffix: | Rd         |
| Floor Number:  | 0          |
| Longitude:     | E0° 0' 0'' |
| Latitude:      | N0° 0' 0'' |

#### Features



## Agent Info



Parveen Arora & www.teamarora.com ■ 4169108923 Marveen@teamarora.com