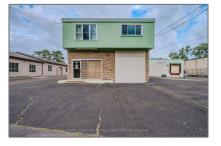

# Industrial

- 459 Enfield Rd, Burlington, Ontario L7T 2X5









#### Basic **Details**

## Address

| Property Type: | Industrial |  |
|----------------|------------|--|
| Listing Type:  | For Lease  |  |
| Listing ID:    | W9354681   |  |
| Price:         | \$2,750    |  |
| Year Built:    | 0          |  |
| Lot Area:      | 0 Sqft     |  |
|                |            |  |

| Country:       | CA         |
|----------------|------------|
| Province:      | Ontario    |
| City:          | Burlington |
| Postal Code:   | L7T 2X5    |
| Street:        | Enfield    |
| Street Number: | 459        |
| Street Suffix: | Rd         |
| Floor Number:  | 0          |
| Longitude:     | E0° 0' 0'' |
| Latitude:      | N0° 0' 0'' |

#### Features



## Agent Info



Parveen Arora & www.teamarora.com ■ 4169108923 Marveen@teamarora.com