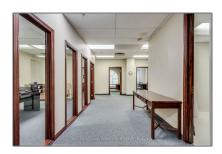

# Office

1,475 Sqft - 1455 Lakeshore Rd, Burlington, Ontario L7S 2J1









### Basic Details

| Property Type:  | Office     |  |
|-----------------|------------|--|
| Listing Type:   | For Lease  |  |
| Listing ID:     | W10406400  |  |
| Price:          | \$2,000    |  |
| Rooms:          | 0          |  |
| Bathrooms:      | 0          |  |
| Half Bathrooms: | 0          |  |
| Square Footage: | 1,475 Sqft |  |
| Year Built:     | 0          |  |
| Lot Area:       | 0 Sqft     |  |
|                 |            |  |

### Address

| Country:       | CA         |
|----------------|------------|
| Province:      | Ontario    |
| City:          | Burlington |
| Postal Code:   | L7S 2J1    |
| Street:        | Lakeshore  |
| Street Number: | 1455       |
| Street Suffix: | Rd         |
| Floor Number:  | 0          |
| Longitude:     | E0° 0' 0'' |
| Latitude: