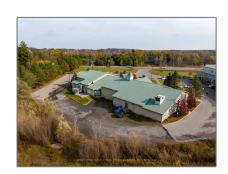

# Industrial

- 20 Brock Rd, Puslinch, Ontario N0B 2J0

#### Basic Details

| Property Type: | Industrial  |  |
|----------------|-------------|--|
| Listing Type:  | For Sale    |  |
| Listing ID:    | X10405960   |  |
| Price:         | \$9,700,000 |  |
| Year Built:    | 0           |  |
| Lot Area:      | 0 Sqft      |  |
|                |             |  |

## Address

| Country:       | CA              |  |
|----------------|-----------------|--|
| Province:      | Ontario         |  |
| City:          | Puslinch        |  |
| Postal Code:   | N0B 2J0         |  |
| Street:        | Brock           |  |
| Street Number: | 20              |  |
| Street Suffix: | Rd              |  |
| Floor Number:  | 0               |  |
| Longitude:     | W81° 50' 46.8'' |  |
| Latitude:      | N43° 28' 25.5"  |  |