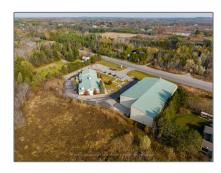

# Industrial

- 20 Brock Rd, Puslinch, Ontario N0B 2J0

#### Basic Details

| Property Type: | Industrial  |  |
|----------------|-------------|--|
| Listing Type:  | For Sale    |  |
| Listing ID:    | X10405960   |  |
| Price:         | \$9,700,000 |  |
| Year Built:    | 0           |  |
| Lot Area:      | 0 Sqft      |  |
|                |             |  |

## Address

| Country:       | CA              |  |
|----------------|-----------------|--|
| Province:      | Ontario         |  |
| City:          | Puslinch        |  |
| Postal Code:   | N0B 2J0         |  |
| Street:        | Brock           |  |
| Street Number: | 20              |  |
| Street Suffix: | Rd              |  |
| Floor Number:  | 0               |  |
| Longitude:     | W81° 50' 46.8'' |  |
| Latitude:      | N43° 28' 25.5"  |  |