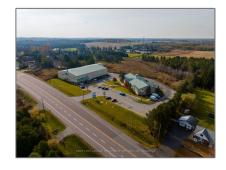

# Industrial

- 20 Brock Rd, Puslinch, Ontario N0B 2J0

#### Basic Details

| Property Type: | Industrial  |  |
|----------------|-------------|--|
| Listing Type:  | For Sale    |  |
| Listing ID:    | X10405960   |  |
| Price:         | \$9,700,000 |  |
| Year Built:    | 0           |  |
| Lot Area:      | 0 Sqft      |  |
|                |             |  |

## Address

| Country:       | CA              |  |
|----------------|-----------------|--|
| Province:      | Ontario         |  |
| City:          | Puslinch        |  |
| Postal Code:   | N0B 2J0         |  |
| Street:        | Brock           |  |
| Street Number: | 20              |  |
| Street Suffix: | Rd              |  |
| Floor Number:  | 0               |  |
| Longitude:     | W81° 50' 46.8'' |  |
| Latitude:      | N43° 28' 25.5"  |  |