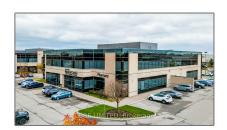

# Office

 $6,\!447$  Sqft - 2315 Bristol Circ, Oakville, Ontario L6H 6P8





### Basic Details

| Property Type:  | Office     |  |
|-----------------|------------|--|
| Listing Type:   | For Lease  |  |
| Listing ID:     | W10408392  |  |
| Price:          | \$18       |  |
| Rooms:          | 0          |  |
| Bathrooms:      | 0          |  |
| Half Bathrooms: | 0          |  |
| Square Footage: | 6,447 Sqft |  |
| Year Built:     | 0          |  |
| Lot Area:       | 0 Sqft     |  |

## Address

| Country:       | CA             |
|----------------|----------------|
| Province:      | Ontario        |
| City:          | Oakville       |
| Postal Code:   | <b>L6H 6P8</b> |
| Street:        | Bristol        |
| Street Number: | 2315           |
| Street Suffix: | Circ           |
| Floor Number:  | 0              |
| Longitude:     | E0° 0' 0''     |
| Latitude