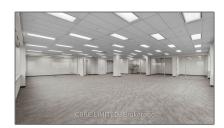

# Office

 $4,\!430$  Sqft - 2315 Bristol Circ, Oakville, Ontario L6H 6P8









### Basic Details

| Property Type:  | Office      |  |
|-----------------|-------------|--|
| Listing Type:   | For Lease   |  |
| Listing ID:     | W10408401   |  |
| Price:          | <b>\$18</b> |  |
| Rooms:          | 0           |  |
| Bathrooms:      | 0           |  |
| Half Bathrooms: | 0           |  |
| Square Footage: | 4,430 Sqft  |  |
| Year Built:     | 0           |  |
| Lot Area:       | 0 Sqft      |  |
|                 |             |  |

## Address

| Country:       | CA             |
|----------------|----------------|
| Province:      | Ontario        |
| City:          | Oakville       |
| Postal Code:   | <b>L6H 6P8</b> |
| Street:        | Bristol        |
| Street Number: | 2315           |
| Street Suffix: | Circ           |
| Floor Number:  | 0