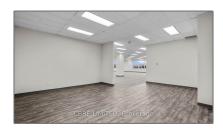

# Office

 $4,\!430$  Sqft - 2315 Bristol Circ, Oakville, Ontario L6H 6P8









### Basic Details

| Property Type:  | Office      |  |
|-----------------|-------------|--|
| Listing Type:   | For Lease   |  |
| Listing ID:     | W10408401   |  |
| Price:          | <b>\$18</b> |  |
| Rooms:          | 0           |  |
| Bathrooms:      | 0           |  |
| Half Bathrooms: | 0           |  |
| Square Footage: | 4,430 Sqft  |  |
| Year Built:     | 0           |  |
| Lot Area:       | 0 Sqft      |  |
|                 |             |  |

## Address

| Country:       | CA             |
|----------------|----------------|
| Province:      | Ontario        |
| City:          | Oakville       |
| Postal Code:   | <b>L6H 6P8</b> |
| Street:        | Bristol        |
| Street Number: | 2315           |
| Street Suffix: | Circ           |
| Floor Number:  | 0