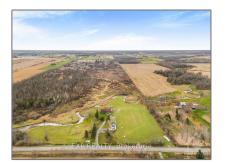

# Vacant Land

- 3420 GREENLANE Rd, East Hawkesbury, Ontario K6A 2R2

### Address

| Property Type: | Vacant Land |  |
|----------------|-------------|--|
| Listing Type:  | For Sale    |  |
| Listing ID:    | X10410692   |  |
| Price:         | \$399,000   |  |
| Year Built:    | 0           |  |
| Lot Area:      | 0 Sqft      |  |