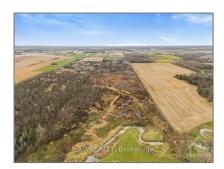

# Vacant Land

- 3420 GREENLANE Rd, East Hawkesbury, Ontario K6A 2R2

### Address

| Property Type: | Vacant Land |  |
|----------------|-------------|--|
| Listing Type:  | For Sale    |  |
| Listing ID:    | X10410692   |  |
| Price:         | \$399,000   |  |
| Year Built:    | 0           |  |
| Lot Area:      | 0 Sqft      |  |