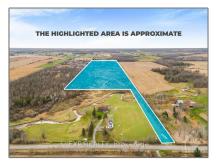

# Vacant Land

- 3420 GREENLANE Rd, East Hawkesbury, Ontario K6A 2R2

### Address

| Property Type: | Vacant Land |  |
|----------------|-------------|--|
| Listing Type:  | For Sale    |  |
| Listing ID:    | X10410692   |  |
| Price:         | \$399,000   |  |
| Year Built:    | 0           |  |
| Lot Area:      | 0 Sqft      |  |