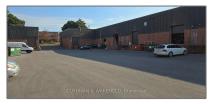

## Industrial

- 7280 Victoria Park Ave, Markham, Ontario L3R 1J1









## Basic **Details**

| Property Type: | Industrial |  |
|----------------|------------|--|
| Listing Type:  | For Lease  |  |
| Listing ID:    | N10411805  |  |
| Price:         | \$1        |  |
| Year Built:    | 0          |  |
| Lot Area:      | 0 Sqft     |  |
|                |            |  |

| Country:       | СА            |  |
|----------------|---------------|--|
| Province:      | Ontario       |  |
| City:          | Markham       |  |
| Postal Code:   | L3R 1J1       |  |
| Street:        | Victoria Park |  |
| Street Number: | 7280          |  |
| Street Suffix: | Ave           |  |
| Floor Number:  | 0             |  |
| Longitude:     | E0° 0' 0''    |  |
| Latitude:      | N0° 0' 0''    |  |

## Features



## Agent Info



Parveen Arora & www.teamarora.com ☎ 416910