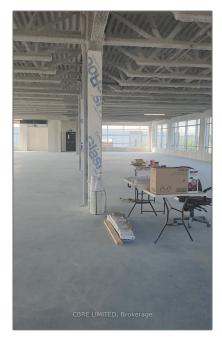

# Office

 $8,\!207$  Sqft - 334 Rossland Ave, Ajax, Ontario L1Z 0L9









### Basic Details

| Office      |                                           |
|-------------|-------------------------------------------|
| For Lease   |                                           |
| E10414367   |                                           |
| <b>\$20</b> |                                           |
| 0           |                                           |
| 0           |                                           |
| 0           |                                           |
| 8,207 Sqft  |                                           |
| 0           |                                           |
| 0 Sqft      |                                           |
|             | For Lease E10414367 \$20 0 0 8,207 Sqft 0 |

## Address

| Country:       | CA         |
|-----------