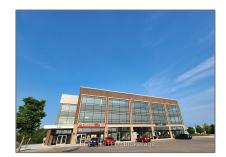

# Office

 $8,\!207$  Sqft - 334 Rossland Ave, Ajax, Ontario L1Z 0L9









### Basic Details

| Office      |                                           |
|-------------|-------------------------------------------|
| For Lease   |                                           |
| E10414367   |                                           |
| <b>\$20</b> |                                           |
| 0           |                                           |
| 0           |                                           |
| 0           |                                           |
| 8,207 Sqft  |                                           |
| 0           |                                           |
| 0 Sqft      |                                           |
|             | For Lease E10414367 \$20 0 0 8,207 Sqft 0 |

## Address

| Country:       | CA         |
|---------