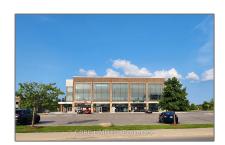

# Office

 $8,\!207$  Sqft - 334 Rossland Ave, Ajax, Ontario L1Z 0L9









### Basic Details

| Office      |                                           |
|-------------|-------------------------------------------|
| For Lease   |                                           |
| E10414367   |                                           |
| <b>\$20</b> |                                           |
| 0           |                                           |
| 0           |                                           |
| 0           |                                           |
| 8,207 Sqft  |                                           |
| 0           |                                           |
| 0 Sqft      |                                           |
|             | For Lease E10414367 \$20 0 0 8,207 Sqft 0 |

## Address

| Country:       | CA         |
|-------------